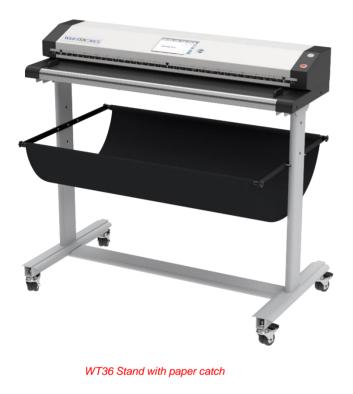

# Accessories

**36", 48" 60" Stand** Ergonomic floorstands with adjustable paper catch

Three different floorstands for all CCD and CIS WideTEK sheetfeed scanners.

#### WideTEK Stand

The ergonomic WideTEK<sup>®</sup> floorstands come in 36", 48" and 60" widths. They support all CCD and CIS scanners of matching widths, including the WT36DS.

They are designed to carry much more weight than the weight of the scanner alone and they are also very sturdy. The newest versions of the floorstands have four wheels, for easy movement of the scanner. Each the wheels has a brake to ensure a safe position.

#### Features of the WideTEK Floorstand

- WT36 STAND for WT36, WT36C, WT36CL, WT36DS
- WT48 STAND for WT48, WT48C, WT48CL
- WT60 STAND for WT60CL
- Lightweight but sturdy, all aluminum design
- Four wheels, all with brakes
- Flexible paper catch position
- Washable catch fabrics
- Mounts very easily, only one screw size used. Tool included.