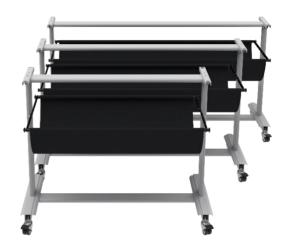

Three stands for all WideTEK sheetfeed scanners.

Catch is adjustable vertically and horizontally