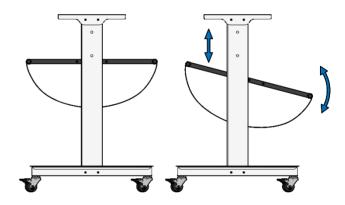

The paper catch can be mounted at three different heights, without a tool. In addition, the catch can be mounted off center, to allow a greater input area in the back or in the front.

Three stands for all WideTEK sheetfeed scanners.

Catch is adjustable vertically and horizontally