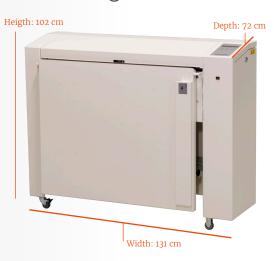

## **Technical Data**

| Passes for full fold                  | 2                                      |
|---------------------------------------|----------------------------------------|
| Folding speed                         | 19 m/min                               |
| Document lenght (Fan Fold only)       | 400 mm - unlimited                     |
| Document lenght (Fan- and Cross fold) | 400 - 2100 mm (80g/m <sup>2</sup> DIN) |
| Media width                           | 100 - 930 mm                           |
| Media weight                          | 60 - 120 g/m <sup>2</sup>              |
| Panel width                           | 180 - 420 mm*                          |
| Panel height                          | 200 - 420 mm                           |
| Margin                                | 0 - 30 mm                              |
| Fold programs                         | 10**                                   |
|                                       |                                        |