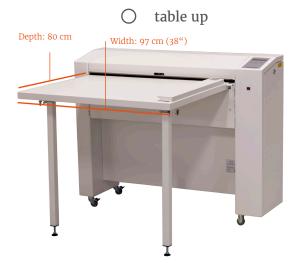

## table down

## **Fold Away Feed Table**

The Fold Away Feed Table offers the advantage that it can be easily flipped down when the estefold 2300 is not in use. The footprint is therefore reduces by approx. 50%.