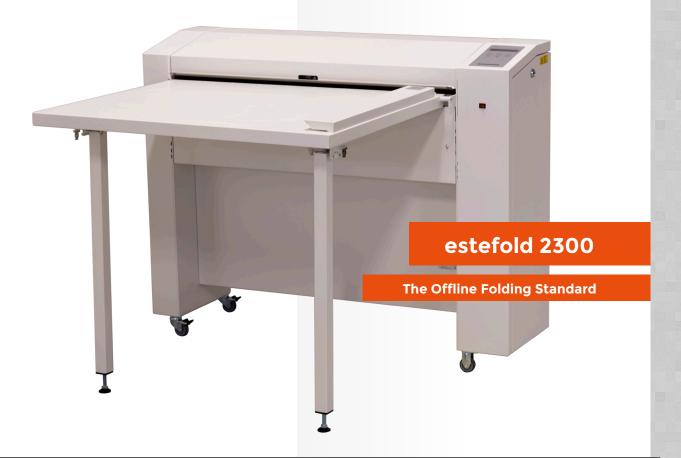

estefold 2300's proven, industry standard setting, unique adjectives are:

- Most accurate folds
- Highest reliability
- Extremely long lifetime

## **Features**

estefold 2300 is characterized by a clear, digital display, an outstanding reliability and an extra wide feed table in a convenient working height which eases the manual feed.

Only a few minutes practice are sufficient to utilize its full potential.

The integrated service program enables time saving test runs and a fast error diagnosis. The fold speed of 19 m/min is the fastes in its class.